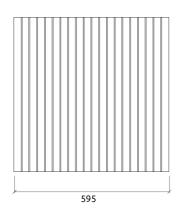

# Agad - Absorber

## Foam Absorber



#### Performance





## Features

Type: Absorber

Absorption range: 400 Hz to 5000 Hz

Acoustic Class:  $C \mid (\alpha w) = 0.65$ 

Available fire rates: FG | Furniture Grade

Material:

- Calibrated cell acoustic foam

## Dimensions:

FG-F|595x595x60mm|0.33 Kg

# Technical Information









## Agad - Absorber

## Foam Absorber

Agad Absorber is a stylish, minimalistic panel, created following a MLS sequence. Its unique design delivers high effective absorption at a low cost. This 100% foam panel was designed to deal with first reflection problems and to perform within an absorption range from 400 Hz to 5000 Hz. Especially easy to install, we recommend this panel for use on side walls and ceilings.

Artnovion has optimised this product to its limit, from production to packaging. We have increased the absorption surface, optimised performance, reduced raw material waste and product volume by 33%, that allows for 10 panels per box, decreasing shipping costs.

## **Product finishes**

(FG - F) Foam Finishes



FG | Foar

#### Ригроѕе

High frequency absorption

# Recommen