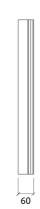

# Agad - Absorber

## Foam Absorber



#### Performance





## Features

Type: Absorber

Absorption range: 400 Hz to 5000 Hz

Acoustic Class:  $C \mid (\alpha w) = 0.65$ 

Available fire rates: FG | Furniture Grade

Material:

- Calibrated cell acoustic foam

## Dimensions:

FG-F|595x595x60mm|0.33 Kg

# Technical Information









## Agad - Absorber

## Foam Absorber

Agad Absorber is a stylish, minimalistic panel, created following a MLS sequence. Its unique design delivers high effective absorption at a low cost. This 100% foam panel was designed to deal with first reflection problems and to perform within an absorption range from 400 Hz to 5000 Hz. Especially easy to install, we recommend this panel for use on side walls and ceilings.

Artnovion has optimised this product to its limit, from production to packaging. We have increased the absorption surface, optimised performance, reduced raw material waste and product volume by 33%, that allows for 10 panels per box, decreasing shipping costs.

## **Product finishes**

(FG - F) Foam Finishes



FG | Foar

#### Ригроѕе

High frequency absorption

# Recommende