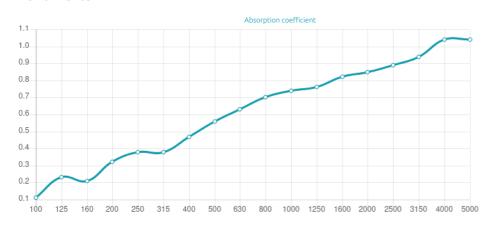

#### Performance

## Features

Type: Absorber

Absorption range: 400 Hz to 5000 Hz

Acoustic Class:  $C \mid (\alpha w) = 0.65$ 

Available fire rates: FG | Furniture Grade

Material:

- Calibrated cell acoustic foam