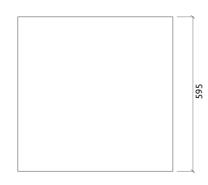

# Agad - Absorber

## Foam Absorber



#### Performance





## Features

Type: Absorber

Absorption range: 400 Hz to 5000 Hz

Acoustic Class:  $C \mid (\alpha w) = 0.65$ 

Available fire rates: FG | Furniture Grade

Material:

- Calibrated cell acoustic foam

## Dimensions:

FG-F|595x595x60mm|0.33 Kg

# Technical Information









## Agad - Absorber

## Foam Absorber

Agad Absorber is a stylish, minimalistic panel, created following a MLS sequence. Its unique design delivers high effective absorption at a low cost. This 100% foam panel was designed to deal with first reflection problems and to perform within an absorption range from 400 Hz to 5000 Hz. Especially easy to install, we recommend this panel for use on side walls and ceilings.

Artnovion has optimised this product to its limit, from production to packaging. We have increased the absorption surface, optimised performance, reduced raw material waste and product volume by 33%, that allows for 10 panels per box, decreasing shipping costs.

## **Product finishes**

(FG - F) Foam Finishes



FG | Foar

#### Ригроѕе

High frequency absorption

# Recommended