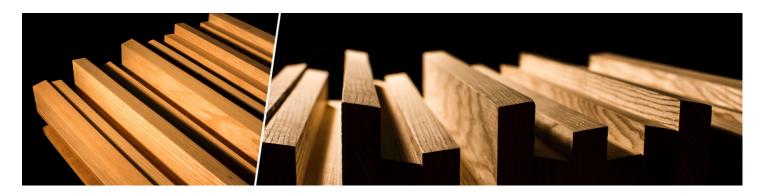

## Arvon W - Diffuser

Wooden QRD Diffuser

Performance

Technical Information

ЧЦННЧГ

## Wooden QRD Diffuser

Arvon W Diffuser begins scattering at 900 Hz and goes up to 6000 Hz, providing a more uniform sound field through mid and high frequency diffusion. Made of wood from a sustainable source, and available in 4 colours, Arvon has a furniture grade quality, becoming an exquisite diffuser that will fit nicely in your home cinema or living room. Optimised through an Artnovion design technique, you can carry 2 units per box by clicking them into each other, and fitting them together as a single unit.