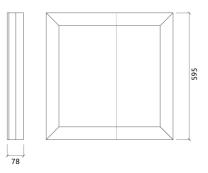

## Dimensions:

FG - LW | 595x595x78mm | 11.44 Kg FG - NW | 595x595x78mm | 11.26 Kg