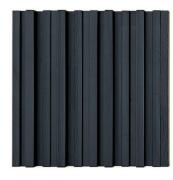

## Arvon W - Diffuser

Wooden QRD Diffuser

Performance

Technical Information

ЧЦННЧГ

## Wooden QRD Diffuser

Arvon W Diffuser begins scattering at 900 Hz and goes up to 6000 Hz, providing a more uniform sound field through mid and high frequency diffusion. Made of wood from a sustainable source, and available in 4 colours, Arvon has a furniture grade quality, becoming an exquisite diffuser that will fit nicely in your home cinema or living room. Optimised through an Artnovion design technique, you can carry 2 units per box by clicking them into each other, and fitting them together as a single unit.