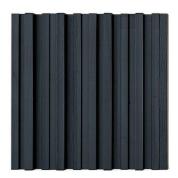

## Arvon W - Diffuser

Wooden QRD Diffuser

Performance

Technical Information

ЧЦННЧГ

## Wooden QRD Diffuser

Arvon W Diffuser begins scattering at 900 Hz and goes up to 6000 Hz, providing a more uniform sound field through mid and high frequency diffusion. Made of wood from a sustainable source, and available in 4 colours, Arvon has a furniture grade quality, becoming an exquisite diffuser that will fit nicely in your home cinema or living room. Optimised through an Artnovion design technique, you can carry 2 units per box by clicking them into each other, and fitting them together as a single unit.