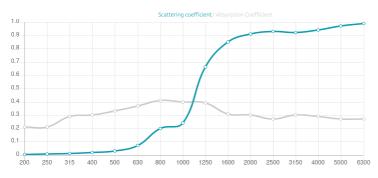

#### Features

Type: 1D - Geometric Diffuser

Scattering range: 900 Hz to 6000 Hz

Available fire rate: FG | Furniture Grade

## Wooden QRD Diffuser

Arvon W Diffuser begins scattering at 900 Hz and goes up to 6000 Hz, providing a more uniform sound field through mid and high frequency diffusion. Made of wood from a sustainable source, and available in 4 colours, Arvon has a furniture grade quality, becoming an exquisite diffuser that will fit nicely in your home cinema or living room. Optimised through an Artnovion design technique, you can carry 2 units per box by clicking them into each other, and fitting them together as a single unit.